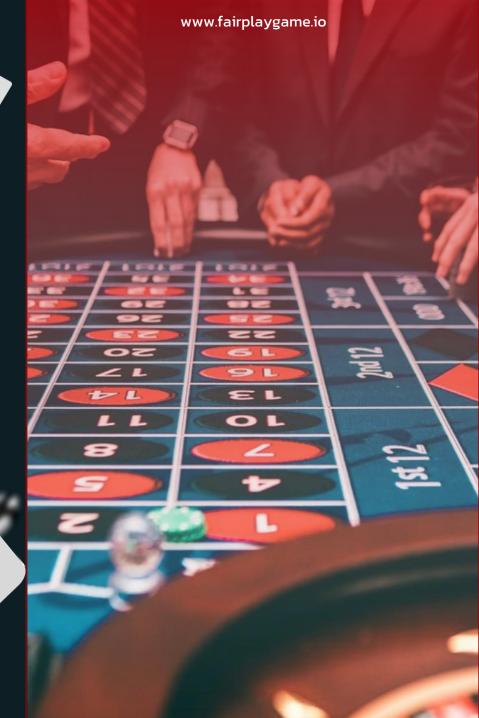

#### **GAMES**

From the thrill of blackjack to the suspense of roulette, our classic games offer an immersive and interactive experience like no other. Whether you're a seasoned gambler or new to the world of online casinos, you'll find something to love in our collection.

Join us as we take you on a journey through the iconic classics of the casino world, where every spin of the wheel and flip of the card brings you one step closer to big wins and unforgettable moments.

So, why wait? Dive into our classic interactive collection today and discover the excitement that awaits you at FairPlay Game !!!

play classics, win big