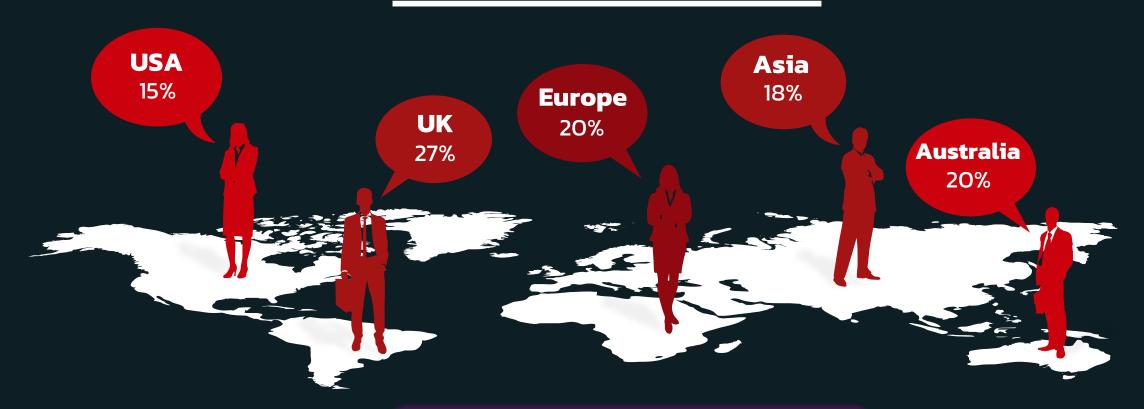

up>         | 5120  | \$ 5120        |
| \$ 153600  | <b>10</b> <sup>th</sup> | 10240 | \$ 10240       |

NOTE: Level-wise Bet Amount & Team size as shown in the table is mandatory to become eligible for Weekly Bonus.







Stability Bonus: 0.5% (Daily)

Deposited Amount: \$200 to \$1000

(The Amount, minimum \$200 and maximum upto \$1000, shall remain un-betted whole day in your account, on which you'll receive Stability Bonus for that particular day and on similar coming days as well)

#### TERMS & CONDITIONS

- 1 Minimum Withdrawal Limit \$ 5
- 2 Bet amount will be calculated on weekly basis
- One registration is allowed on a Mobile Number
- 4 Recharge Amount minimum \$1 & maximum upto unlimited
- 5 All transactions will be carried-out & accepted in USDT BEP20 only



# USER DATABASE



FairPlay Game

www.fairplaygame.io